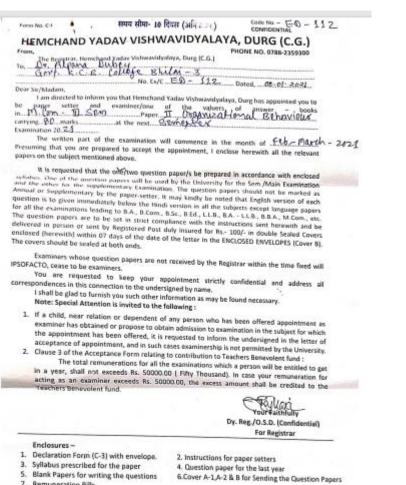

No.: \_\_\_\_\_\_\_/Auto.Exam./Conf./ 201-7\_\_\_\_ Dated: \_\_\_\_\_\_/\_\_\_/201-7\_\_\_\_

To,

By Neclan Shaner David Carl I Walterrates 201 allegez Bhilti S. (24.)

Dear Sir/Madam,

It is requested that one/two question papers be prepared in accordance with the enclosed syllabus. It may be noted that English version of each question is to be given immediately below the Hindi version in all subjects for all the examinations (excepting languages and M.Sc.)

Presuming that you will accept the appointment, I attach herewith all the relevant papers or the subject as per list given below.

In case you are unable to accept the responsibility, kindly inform the Controller of Autonomous Examination, Govt. V. Y. T. P. G. Auto. College. Durg Ph. No. 0788-2212030.

It is requested that question paper is delivered in person or sent only through Registered post/speed post in double sealed covers (attached herewith) Within \_\_\_\_\_ days of the receipt of the letter.

(Autonomous Exam) Ph.: 0788-2212030

Enclosures:

- 1. Syllabus prescribed for the paper.
- 2. Instructions for paper setters.
- 3. Question paper of last exam.
- 4. Blank papers for writting the question paper.
- 5. Declaration form & Information sheet.