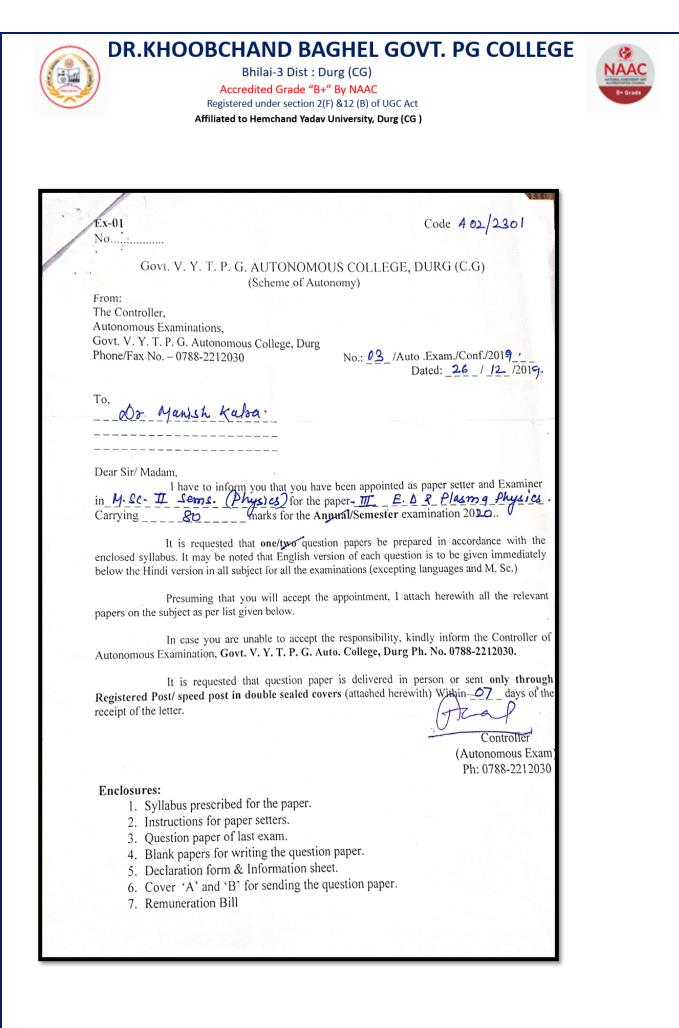

10.....

Govt. V. Y. T. P. G. AUTONOMOUS COLLEGE, DURG (C.G.) (Scheme of Autonomy)

From: The Controller, Autonomous Examinations, Govt. V. Y. T. P. G. Autonomous College, Durg Phone/Fax No. - 0788-2212030

No.: \_\_\_\_\_\_\_/Auto.Exam./Conf./ 201-7\_\_\_\_ Dated: \_\_\_\_\_\_/\_\_\_/201-7\_\_\_\_

To,

By Neclan Shaner David Carl I Walterrates 201 allegez Bhilti S. (24.)

Dear Sir/Madam,

It is requested that one/two question papers be prepared in accordance with the enclosed syllabus. It may be noted that English version of each question is to be given immediately below the Hindi version in all subjects for all the examinations (excepting languages and M.Sc.)

Presuming that you will accept the appointment, I attach herewith all the relevant papers or the subject as per list given below.

In case you are unable to accept the responsibility, kindly inform the Controller of Autonomous Examination, Govt. V. Y. T. P. G. Auto. College. Durg Ph. No. 0788-2212030.

It is requested that question paper is delivered in person or sent only through Registered post/speed post in double sealed covers (attached herewith) Within \_\_\_\_\_ days of the receipt of the letter.

(Autonomous Exam) Ph.: 0788-2212030

Enclosures:

- 1. Syllabus prescribed for the paper.
- 2. Instructions for paper setters.
- 3. Question paper of last exam.
- 4. Blank papers for writting the question paper.
- 5. Declaration form & Information sheet.