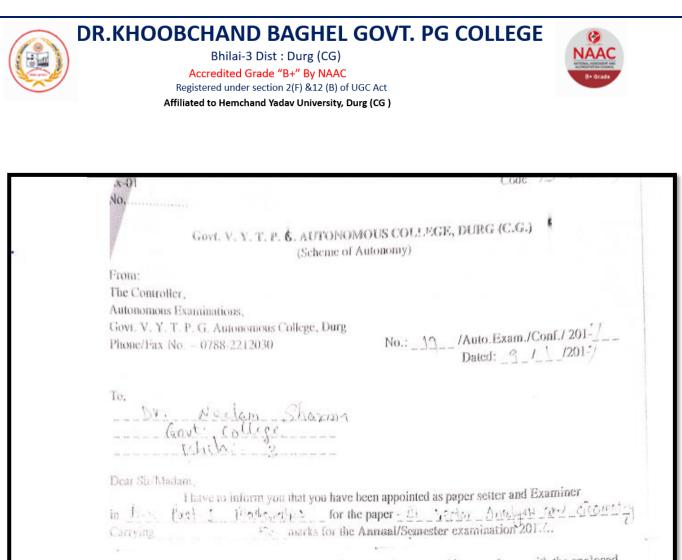

10.....

Govt. V. Y. T. P. G. AUTONOMOUS COLLEGE, DURG (C.G.) (Scheme of Autonomy)

From: The Controller, Autonomous Examinations, Govt. V. Y. T. P. G. Autonomous College, Durg Phone/Fax No. - 0788-2212030

No.: \_\_\_\_\_\_\_/Auto.Exam./Conf./ 201-7\_\_\_\_ Dated: \_\_\_\_\_\_/\_\_\_/201-7\_\_\_\_

To,

By Neclan Shaner David Carl I Walterrates 201 allegez Bhilti S. (24.)

Dear Sir/Madam,

It is requested that one/two question papers be prepared in accordance with the enclosed syllabus. It may be noted that English version of each question is to be given immediately below the Hindi version in all subjects for all the examinations (excepting languages and M.Sc.)

Presuming that you will accept the appointment, I attach herewith all the relevant papers or the subject as per list given below.

In case you are unable to accept the responsibility, kindly inform the Controller of Autonomous Examination, Govt. V. Y. T. P. G. Auto. College. Durg Ph. No. 0788-2212030.

It is requested that question paper is delivered in person or sent only through Registered post/speed post in double sealed covers (attached herewith) Within \_\_\_\_\_ days of the receipt of the letter.

(Autonomous Exam) Ph.: 0788-2212030

Enclosures:

- 1. Syllabus prescribed for the paper.
- 2. Instructions for paper setters.
- 3. Question paper of last exam.
- 4. Blank papers for writting the question paper.
- 5. Declaration form & Information sheet.