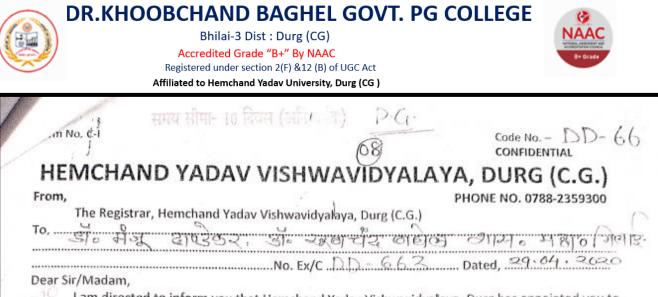

Bhilai-3 Dist : Durg (CG) Accredited Grade "B+" By NAAC Registered under section 2(F) &12 (B) of UGC Act Affiliated to Hemchand Yadav University, Durg (CG )

autonomous college

Bhilai-3 Dist : Durg (CG) Accredited Grade "B+" By NAAC Registered under section 2(F) &12 (B) of UGC Act Affiliated to Hemchand Yadav University, Durg (CG )

Form No. C-1 1100 Pattern setting Conte No. 7.17214 CO. LIDENTIAL PT. RAVISHANKAR SHUKLA UNIVERSITY, RAIPUR(C.G.) Tel, No. 2202825 Form. The Registrar, Pt. Ravishankar Shukla University, Raipur (C. G.) To, \_\_\_\_\_ Do. K.K. Agrawal ----- Pohilai - 3 No. Ex /C \_\_\_\_\_ Dated, Raipur the Dear Sir/Madam, I am directed to inform you that Pt. Ravishankar University. has appointed you to be paper setter and examiner/one of the valuers of answer - books in \_ \_ \_ MA Fired Sem. History Exam. Dec. 2016 Paper II - alteral SITISTO AN ARE - 2016 at the next SITISTAN FARM (37) - Examination 2016 The written part of the examination will commence in the month of MARCH and is expected to conclude in about a fortning Presumight that you are prepared to accept the appointment I enclose herewith all the relevent papers on subject as per list given below, I am to request you to let me know on the enclosed form (C 3) on or befor A WEEK wherethere you are willing to accept the above appointment If no reply is received by the above date, I shall conclude that it is not possible for you to accept the appointment, In case you are usable to accept the appointment It is requested that all the papers sent nerewith my be returned with your reply, It is requested the two/one question papers be prepared For those who are requested to set Two Question Papers) in accordance with enclosed Syllabus One of the question pipers will be used by the University for the Magent Mpril Examination and the other for the Supplementary Examination, The question papers should not be marked as Annual or Supplementary by the papes setter it my Kindly be noted this English version of each question is to given immediately below the Hindi version is all subject excepting languages for all the examination leading to B. A. B. Com, B. Sc., B. Ed, LL, B., M, B, B, S., B, A, M, S, B, H, M, S, B, A, LL, B, B. D, S, B, B, A, M, Com., M, B, A., LL, M, The question pepers are to be set in Strict compliances with instructions set herewith and be delivered in person or sent through Registered post duly insured for Rs: 100/- in dovble sealed covers sent

Examiners whose question paper are not received by the Registrar within the time fixed will IPSOFACTO, cease to be examiners,

(herewith) within 07 days of the date of this letter in the ENCBOSED ENVELOPES (Cover B) the covers