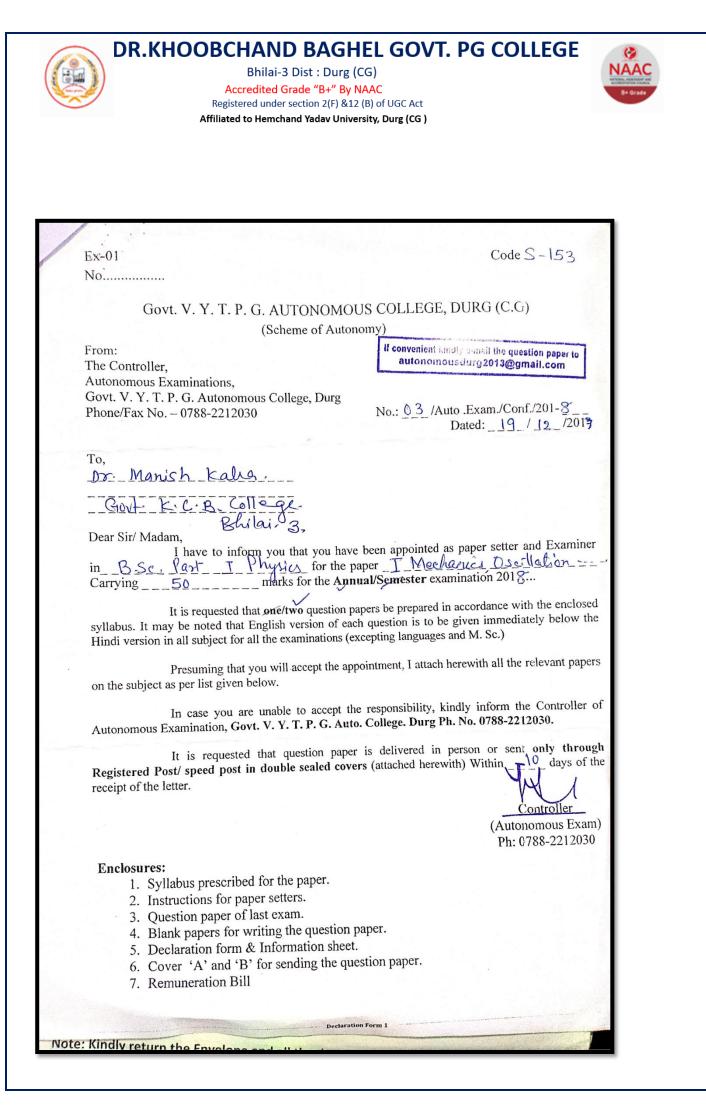

DR.KHOOBCHAND BAGHEL GOVT. PG COLLEGE Bhilai-3 Dist : Durg (CG) Accredited Grade "B+" By NAAC Registered under section 2(F) &12 (B) of UGC Act Affiliated to Hemchand Yadav University, Durg (CG ) Ex-01 Code 12 No. Govt. V. Y. T. P. G. AUTONOMOUS COLLEGE, DURG (C.G.) (Scheme of Autonomy) From: The Controller, Autonomous Examinations, Govt. V. Y. T. P. G. Autonomous College, Durg No.: \_\_\_\_\_\_ /Auto.Exam./Conf./ 201-6 Dated: \_\_\_\_\_ /\_\_\_/201-6 Phone/Fax No. - 0788-2212030 To, Dr. Neelen Sharma GOVE CAULLE BRIDE Dear Sir/Madam, I have to inform you that you have been appointed as paper setter and Examiner in M.Sc. Sup. T. (Malle) for the paper T. (Adv. Ab. Algebrash Carrying \_\_\_\_\_\_ marks for the Annual/Semester examination 201 (.... ) It is requested that one/two question papers be prepared in accordance with the enclosed syllabus. It may be noted that English version of each question is to be given immediately below the Hindi version in all subjects for all the examinations (excepting languages and M.Sc.) Presuming that you will accept the appointment, I attach herewith all the relevant papers on the subject as per list given below. In case you are unable to accept the responsibility, kindly inform the Controller of Autonomous Examination, Govt. V. Y. T. P. G. Auto. College. Durg Ph. No. 0788-2212030. It is requested that question paper is delivered in person or sent only through Registered post/speed post in double sealed covers (attached herewith) Within \_\_\_\_\_ days of the receipt of the letter. TUTI Controller (Autonomous Exam) Enclosures: 1. Syllabus prescribed for the paper. Ph.: 0788-2212030 2. Instructions for paper setters. 3. Question paper of last exam. 4. Blank papers for writting the question paper. 5. Declaration form & Information sheet. 6. Cover 'A' and 'B' for sending the question paper. .7. Remuneration Bill