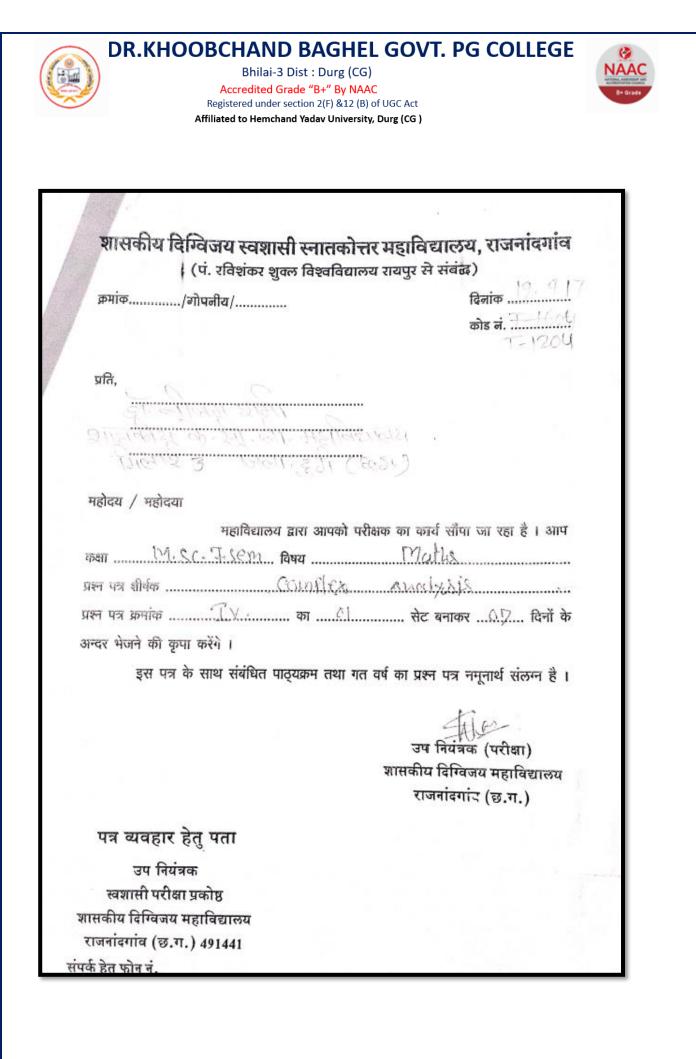

# CRITERIA-2 : 1.1.3

Teachers of Institution participate in activities of Curriculum development.

**Submitted Documents** 

- 1. Letters of board of studies members.
- 2. Question paper settings
- 3. Letters of professors appointed as member in syllabus design in