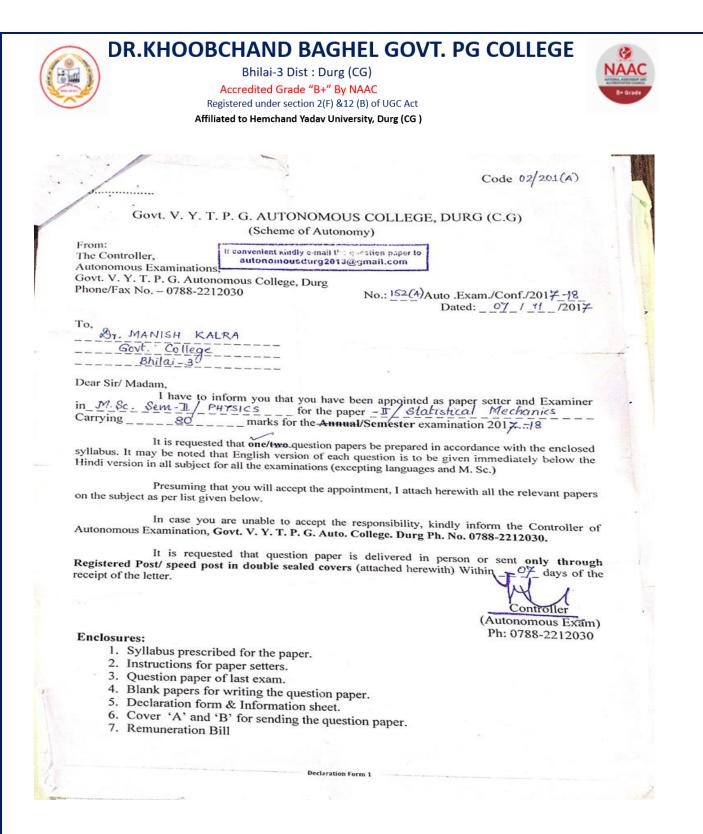

10.....

Govt. V. Y. T. P. G. AUTONOMOUS COLLEGE, DURG (C.G.) (Scheme of Autonomy)

From: The Controller, Autonomous Examinations, Govt. V. Y. T. P. G. Autonomous College, Durg Phone/Fax No. - 0788-2212030

No.: \_\_\_\_\_\_\_/Auto.Exam./Conf./ 201-7\_\_\_\_ Dated: \_\_\_\_\_\_/\_\_\_/201-7\_\_\_\_

To,

By Neclan Shaner David Carl I Walterrates 201 allegez Bhilti S. (24.)

Dear Sir/Madam,

It is requested that one/two question papers be prepared in accordance with the enclosed syllabus. It may be noted that English version of each question is to be given immediately below the Hindi version in all subjects for all the examinations (excepting languages and M.Sc.)

Presuming that you will accept the appointment, I attach herewith all the relevant papers or the subject as per list given below.

In case you are unable to accept the responsibility, kindly inform the Controller of Autonomous Examination, Govt. V. Y. T. P. G. Auto. College. Durg Ph. No. 0788-2212030.

It is requested that question paper is delivered in person or sent only through Registered post/speed post in double sealed covers (attached herewith) Within \_\_\_\_\_ days of the receipt of the letter.

(Autonomous Exam) Ph.: 0788-2212030

Enclosures:

- 1. Syllabus prescribed for the paper.
- 2. Instructions for paper setters.
- 3. Question paper of last exam.
- 4. Blank papers for writting the question paper.
- 5. Declaration form & Information sheet.