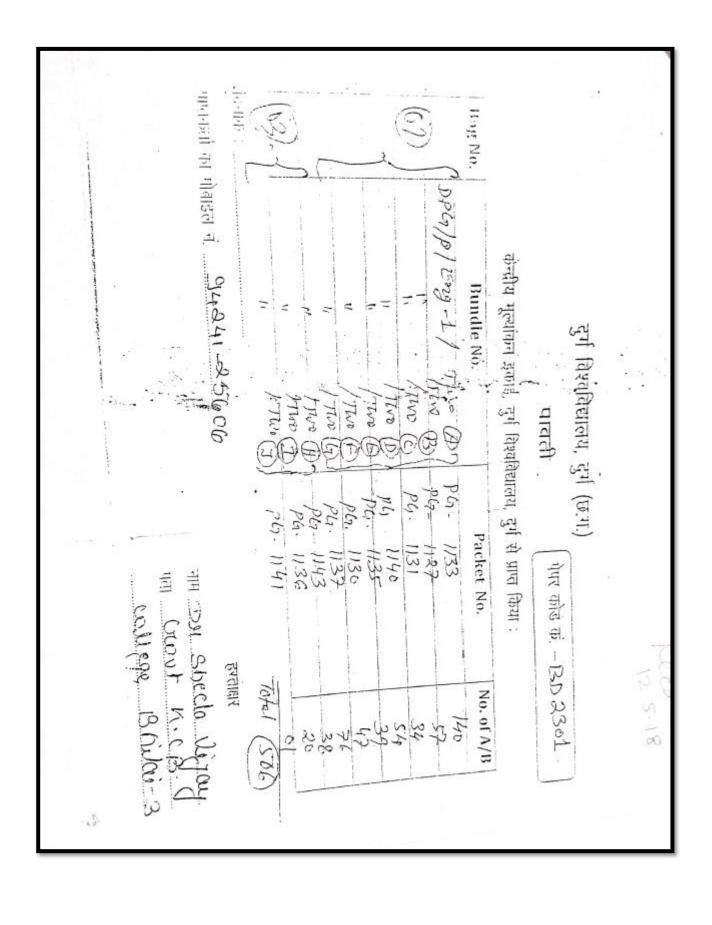

| Email                                                                                                                                                    | (छत्तीसगढ शा                                                                                                                                                                                                 | <b>वविद्यालय, दुर्ग (</b><br>सन के अधिनियम क्र. 16/<br>र नाका, दुर्ग (छ.न.) – 4910<br>Website: www.durgunive                  | 2015 द्वारा स्थापित)<br>01                                                                   | ax 0788-2359300                                                                        |
|----------------------------------------------------------------------------------------------------------------------------------------------------------|--------------------------------------------------------------------------------------------------------------------------------------------------------------------------------------------------------------|-------------------------------------------------------------------------------------------------------------------------------|----------------------------------------------------------------------------------------------|----------------------------------------------------------------------------------------|
| ध्रेषकः :                                                                                                                                                |                                                                                                                                                                                                              |                                                                                                                               | BUNDLE CODE -                                                                                | nb-asili las                                                                           |
|                                                                                                                                                          | भगन्वयक,                                                                                                                                                                                                     |                                                                                                                               | $C_1^2 = CHS/I$<br>PAPER CODE -                                                              | 10-2-171 12-2                                                                          |
|                                                                                                                                                          | रूयांकन इकाई,<br>नेमेस्टर परीक्षा, दिसंबर, 20                                                                                                                                                                | 16 (गोपनीय विभाग)                                                                                                             | TAPER CODE -                                                                                 | 1                                                                                      |
| 5                                                                                                                                                        | र्गं विश्वविद्यालय, दुर्ग (छ.)                                                                                                                                                                               | ग.)<br>(गोपनीय)                                                                                                               | DATE - 7 9 - 07                                                                              | - 2010 .                                                                               |
| महोदय∕महोदया.<br>उ                                                                                                                                       | <u>अरावत वंडल संख्या</u> की उत्त<br>ररोक्त वंडल संख्या की उत्त                                                                                                                                               | तरपुस्तिकाएं मुल्यांकन हेत्                                                                                                   | आपके पास मेजी जा                                                                             | रही है। जो उत्तरपुस्तिकाएं                                                             |
| जापक पाल गणा ज<br>क्र0 केन्द्र क्र                                                                                                                       |                                                                                                                                                                                                              |                                                                                                                               | केन्द्र क्रमांक                                                                              | उत्तर पुस्तिकाओं की संख्या                                                             |
| 1 44                                                                                                                                                     | 1                                                                                                                                                                                                            |                                                                                                                               |                                                                                              |                                                                                        |
|                                                                                                                                                          |                                                                                                                                                                                                              |                                                                                                                               |                                                                                              |                                                                                        |
|                                                                                                                                                          |                                                                                                                                                                                                              |                                                                                                                               |                                                                                              |                                                                                        |
|                                                                                                                                                          |                                                                                                                                                                                                              |                                                                                                                               |                                                                                              |                                                                                        |
|                                                                                                                                                          | 10                                                                                                                                                                                                           |                                                                                                                               |                                                                                              |                                                                                        |
|                                                                                                                                                          | र्त्त > (२८)<br>कुल उत्तरपुस्तिकाओं की भ                                                                                                                                                                     |                                                                                                                               | 1.C                                                                                          |                                                                                        |
| को प्रातमा देवें पाला                                                                                                                                    | हा याद आपका काइ सम्बन<br>तो कृपया उस केन्द्र की उत                                                                                                                                                           | तरपुस्तिकाओं को आप नह                                                                                                         | ीं खोलेंगे तथा उसे वि<br>1 की दृष्टि से यह                                                   | श्वविद्यालय को तुरंत वापस<br>निवेदन है कि मूल्यांकित                                   |
| करने का कष्ट करेंगे।<br>परीक्ष<br>उत्तरपुस्तिकाओं का पै<br>अनिवार्य रूप से जमा<br>सके।<br>को उपलब्ध कराया जा<br>में अंक भरने के पश्चात<br>संभावना न रहे। | तफल यथाशीघ्र तथा समय<br>केट∕बंडल प्राप्तांकों के ''फ<br>करने की व्यवस्था करने का<br>। इस बिन्दु पर विशेष ध्यान<br>ना है। इस हेतु निवेदन है वि<br>। उत्तरपुस्तिका एवं फाईल (<br>मूल्यांकन कार्य उच्च शिक्षा । | ाईल (OMR) एवं पारिश्र<br>कष्ट करें जिससे कि पा<br>वेने का कष्ट करें कि<br>के उत्तरपुस्तिका का मूल्य<br>(OMR) में भरे गए अंकों | रेश्रमिक का भुगतान ध<br>मूल्यांकित उत्तरपुस्तिक<br>किन सावधानीपूर्वक क<br>का मिलान सावधानीप् | जओं की छायाप्रति परीक्षार्थी<br>रें साथ ही फाईल (OMR)<br>र्दिक करें, ताकि त्रुटियों की |

| प्रेषक :                                                      | Email: cxam@d                                                                                                                   | (धरसीसगढ़ शासन के अधिनियम क<br>रायपुर साकत, दुर्ग (घ न.)<br>urguniversity.ac.in Website, www.dar                                                                                                                                                                                                                                                                 | 491001<br>euniversity ac in Pho                                                                                                                           | (3)                                                                                                      |                                                                                                                                                                                                                                       |                                             |
|---------------------------------------------------------------|---------------------------------------------------------------------------------------------------------------------------------|------------------------------------------------------------------------------------------------------------------------------------------------------------------------------------------------------------------------------------------------------------------------------------------------------------------------------------------------------------------|-----------------------------------------------------------------------------------------------------------------------------------------------------------|----------------------------------------------------------------------------------------------------------|---------------------------------------------------------------------------------------------------------------------------------------------------------------------------------------------------------------------------------------|---------------------------------------------|
| प्रेषक :                                                      |                                                                                                                                 |                                                                                                                                                                                                                                                                                                                                                                  |                                                                                                                                                           | nie & Fax 0783                                                                                           | 62359300                                                                                                                                                                                                                              |                                             |
| 544                                                           |                                                                                                                                 |                                                                                                                                                                                                                                                                                                                                                                  |                                                                                                                                                           |                                                                                                          |                                                                                                                                                                                                                                       |                                             |
|                                                               | मन्दरावा,                                                                                                                       |                                                                                                                                                                                                                                                                                                                                                                  | BUNDLE CO                                                                                                                                                 | DDE - ©A)-1                                                                                              | 21/102818/04/101                                                                                                                                                                                                                      |                                             |
| ų                                                             | यांकन रकार्र                                                                                                                    | and a second second                                                                                                                                                                                                                                                                                                                                              | PAPER COL                                                                                                                                                 | DE - AD -                                                                                                | 2818                                                                                                                                                                                                                                  |                                             |
| 3                                                             | षिक पराक्षा, स<br>र्ग विश्वविद्यालय                                                                                             | र्ष् <del>ये अप्रैल</del> 2017 (गोपनीय कि<br>दुर्ग (छ ग.)                                                                                                                                                                                                                                                                                                        | DATE - 🕻                                                                                                                                                  | 1/05/                                                                                                    | 117                                                                                                                                                                                                                                   | Ê.                                          |
|                                                               |                                                                                                                                 | (गोपनी                                                                                                                                                                                                                                                                                                                                                           |                                                                                                                                                           | - 1 1                                                                                                    | ,                                                                                                                                                                                                                                     | Ŀ.                                          |
| प्रति,                                                        | Bier                                                                                                                            | ना देवापान्डे                                                                                                                                                                                                                                                                                                                                                    |                                                                                                                                                           |                                                                                                          |                                                                                                                                                                                                                                       |                                             |
|                                                               |                                                                                                                                 | रक्तयंह लहेल                                                                                                                                                                                                                                                                                                                                                     |                                                                                                                                                           |                                                                                                          |                                                                                                                                                                                                                                       |                                             |
|                                                               | 2701.                                                                                                                           | 19km8-3                                                                                                                                                                                                                                                                                                                                                          |                                                                                                                                                           |                                                                                                          |                                                                                                                                                                                                                                       |                                             |
| महोदय / म                                                     | होदया                                                                                                                           |                                                                                                                                                                                                                                                                                                                                                                  |                                                                                                                                                           |                                                                                                          |                                                                                                                                                                                                                                       |                                             |
|                                                               | उपरोवल                                                                                                                          | बंडल संख्या की उत्तरपुरितकाएं मुल<br>है उनकी संख्या निम्नानुसार है–                                                                                                                                                                                                                                                                                              | यांकन हेतु आपके पा                                                                                                                                        | स भेजी जा व                                                                                              |                                                                                                                                                                                                                                       |                                             |
| 75D                                                           | केन्द्र क्रमांक                                                                                                                 | उत्तर पुरितकाओं की संख्या                                                                                                                                                                                                                                                                                                                                        | क्र केन्द्र                                                                                                                                               | द्र क्रमांक                                                                                              | उत्तर पुस्तिकाओं की संख्या                                                                                                                                                                                                            |                                             |
| 1.                                                            | 457                                                                                                                             | 09                                                                                                                                                                                                                                                                                                                                                               |                                                                                                                                                           |                                                                                                          |                                                                                                                                                                                                                                       |                                             |
| 2.                                                            | 402                                                                                                                             | 47                                                                                                                                                                                                                                                                                                                                                               |                                                                                                                                                           |                                                                                                          | /                                                                                                                                                                                                                                     |                                             |
| 4.                                                            | 434                                                                                                                             | 23                                                                                                                                                                                                                                                                                                                                                               |                                                                                                                                                           | /                                                                                                        |                                                                                                                                                                                                                                       | 1                                           |
| -                                                             | Total                                                                                                                           | 101                                                                                                                                                                                                                                                                                                                                                              | /                                                                                                                                                         |                                                                                                          |                                                                                                                                                                                                                                       | 4                                           |
|                                                               | 10141                                                                                                                           |                                                                                                                                                                                                                                                                                                                                                                  | A                                                                                                                                                         |                                                                                                          |                                                                                                                                                                                                                                       | -                                           |
| 1                                                             |                                                                                                                                 |                                                                                                                                                                                                                                                                                                                                                                  | /                                                                                                                                                         |                                                                                                          |                                                                                                                                                                                                                                       | 1                                           |
| आपको भेर्ज<br>करने का क<br>उत्तरपुरितव<br>अनिवार्य रू<br>सके। | देवे, साथ ही र<br>ो गई है, तो बू<br>फ्र करेंगे।<br>परीक्षाफल<br>जओं का पैकेट,<br>प से जमा करने<br>कराया जाना<br>ने के पश्चात् उ | उत्तरपुस्तिकाओं की संख्या में कोई<br>वि आपका कोई सम्बन्धी किसी ऐर<br>पया उस केन्द्र की उत्तरपुस्तिकाओं<br>4 यथाशीघ तथा समय–सीमा में<br>∕ बंडल प्राप्तांकों के 'फाईल (OMI<br>1 की व्यवस्था करने का कष्ट करें  <br>स बिन्दु पर विशेष ध्यान देने का व<br>है। इस हेतु निवेदन है कि उत्तरपुर्ि<br>त्तरपुस्तिका एवं फाईल (OMR) मे<br>याकन कार्य उच्च शिक्षा विमाग द्वा | त कन्द स वहा पराव<br>को आप नहीं खोलें<br>स) एवं पारिश्रमिक दे<br>जेससे कि पारिश्रमिव<br>कष्ट करें कि मूल्यांकि<br>संतका का मूल्यांकन<br>भरे गए अंकों का 1 | ता द रहा हो<br>ने तथा उसे '<br>यक'' (बंडल<br>ह का भुगतान<br>केत उत्तरपुरि<br>सावधानीपूर्वक<br>मिलान सावध | जिस कन्द्र के उत्तरपुरसक<br>विश्वविद्यालय को तुरंत वाप-<br>ह निवेदन है कि मूल्यांकि<br>पाने के एक सप्ताह के भीत<br>। धनादेश द्वारा तुरंत किया<br>तकाओं की छायाप्रति परीक्ष<br>5 करें साथ ही फाईल (ON<br>ानीपूर्वक करें, ताकि त्रुटियो | त<br>स<br>रर)<br>जा<br>आर्थी<br>MR)<br>i की |