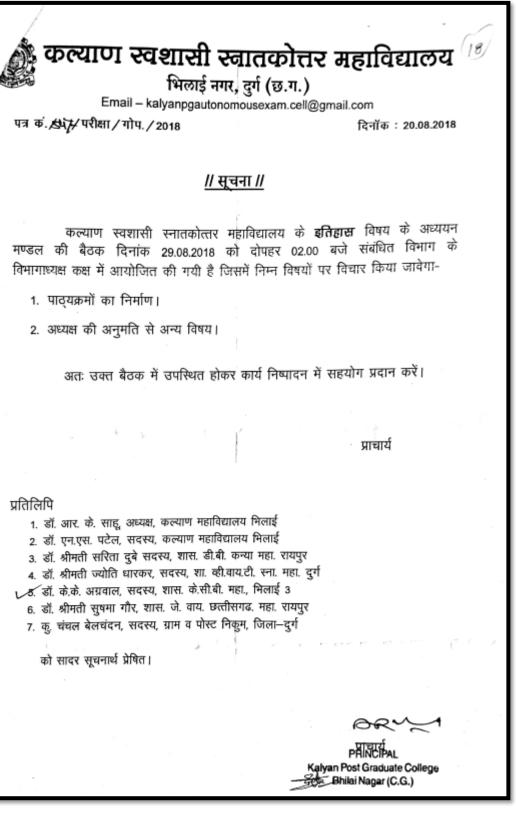

### **2016-17**

नर्यालय छत्तीसगढ़ व्यावसायिक परीक्षा मण्डल, रायपुर 20 छत्तीसगढ़ माध्यमिक शिक्षा मण्डल परिसर, पेंशनबाड़ा, रायपुर (छ.ग.) फोन नं.- 0771- 4019274, 4019278, फैक्स नं- 0771- 4019287, 4019283 क्रमांक/व्यापम/2016/ ( 7-7-5 प्रति, श्री किशोर कुमार अग्रवाल. प्राध्यापक (इतिहास) शासकीय महाविद्यालय, भिलाई --3 धमतरी (छ.ग.) व्यापम द्वारा आयोजित शोघलेखक, स्टेनोटायपिस्ट, डाटाएंट्री ऑपरेटर, सहायक विषय -ग्रेड-3 (PWOS16) मर्ती परीक्षा 2016 के दावा/आपत्ति के निराकरण के लिए विषय विशेषज्ञ समिति बैठक में उपस्थित होने बाबत्। --000-विषयांतर्गत छत्तीसगढ़ व्यावसायिक परीक्षा मण्डल, रायपुर द्वारा विषयांकित परीक्षा-2016 का आयोजन दिनांक 03.07.2016 को किया गया था। उक्त परीक्षा के मॉडल उत्तर दिनांक 25.07.2016 को जारी किया गया, जिसमें विभिन्न दावा/आपत्ति प्राप्त हुआ है। उक्त परीक्षा के मॉडल उत्तर जारी होने के उपरांत प्राप्त दावा/आपत्ति के निराकरण हेतु व्यापम कार्यालय में दिनांक 17.08.2016 को इतिहास विषय हेतु विषय—विशेषज्ञ समिति की बैठक आयोजित की गई है । उक्त बैठक में आपको इतिहास विषय हेतू विशेषज्ञ के रूप में आमंत्रित किया जा रहा है। आपसे अनुरोध है कि दिनांक 17.08.2016 की बैठक में उपरिथत होने का कष्ट करें । छत्तीसगढ व्यावसायिक परीक्षा मण्डल रायपुर