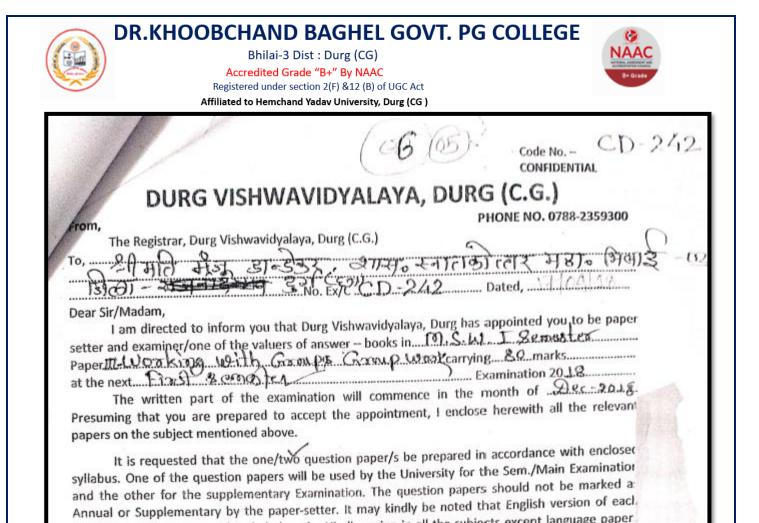

autonomous college

Bhilai-3 Dist : Durg (CG) Accredited Grade "B+" By NAAC Registered under section 2(F) &12 (B) of UGC Act Affiliated to Hemchand Yadav University, Durg (CG )

Form No. C-1 1100 Pattern setting Conte No. 7.17214 CO. LIDENTIAL PT. RAVISHANKAR SHUKLA UNIVERSITY, RAIPUR(C.G.) Tel, No. 2202825 Form. The Registrar, Pt. Ravishankar Shukla University, Raipur (C. G.) To, \_\_\_\_\_ Do. K.K. Agrawal ----- Pohilai - 3 No. Ex /C \_\_\_\_\_ Dated, Raipur the Dear Sir/Madam, I am directed to inform you that Pt. Ravishankar University. has appointed you to be paper setter and examiner/one of the valuers of answer - books in \_ \_ \_ MA Fired Sem. History Exam. Dec. 2016 Paper II - alteral SITISTO AN ARE - 2016 at the next SITISTAN FARM (37) - Examination 2016 The written part of the examination will commence in the month of MARCH and is expected to conclude in about a fortning Presumight that you are prepared to accept the appointment I enclose herewith all the relevent papers on subject as per list given below, I am to request you to let me know on the enclosed form (C 3) on or befor A WEEK wherethere you are willing to accept the above appointment If no reply is received by the above date, I shall conclude that it is not possible for you to accept the appointment, In case you are usable to accept the appointment It is requested that all the papers sent nerewith my be returned with your reply, It is requested the two/one question papers be prepared For those who are requested to set Two Question Papers) in accordance with enclosed Syllabus One of the question pipers will be used by the University for the Magent Mpril Examination and the other for the Supplementary Examination, The question papers should not be marked as Annual or Supplementary by the papes setter it my Kindly be noted this English version of each question is to given immediately below the Hindi version is all subject excepting languages for all the examination leading to B. A. B. Com, B. Sc., B. Ed, LL, B., M, B, B, S., B, A, M, S, B, H, M, S, B, A, LL, B, B. D, S, B, B, A, M, Com., M, B, A., LL, M, The question pepers are to be set in Strict compliances with instructions set herewith and be delivered in person or sent through Registered post duly insured for Rs: 100/- in dovble sealed covers sent